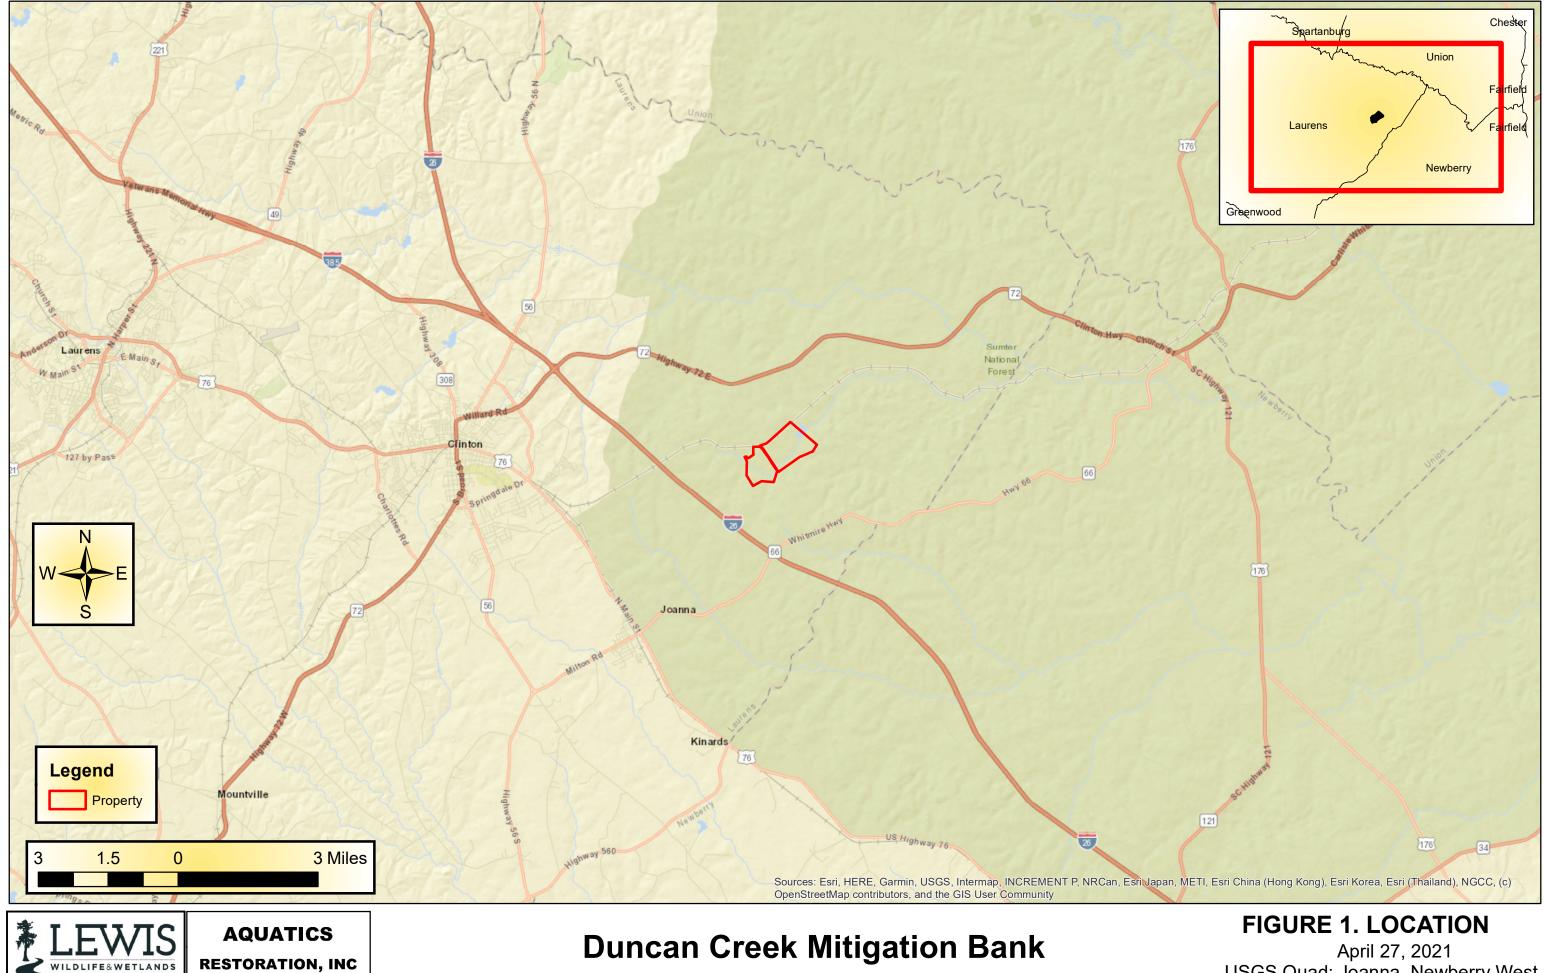

#### South Fork Duncan Creek

at a location along the northeast and southwest sides of Renno Road and southwest of Stomp Springs Road, in Laurens County, South Carolina (Latitude: 34.470963,°, Longitude: -81.75996°), Joanna Newberry West Quadrangle sheet.

#### 30 Days from the Date of this Notice,

from those interested in the activity and whose interests may be affected by the proposed work.

The proposed project consists of establishing a freshwater stream and wetland mitigation bank in the Broad River watershed (8-digit Hydrologic Unit Code 03050108) in the Piedmont Region. The proposed 232.4 acre mitigation site is adjacent to the Sumter National Forest and consists of 68.4 acres of freshwater wetlands and 27,593 linear feet of stream channels.. According to the Prospectus, The proposal is to preserve 28.5 acres of freshwater wetlands and enhance 29.5 acres by converting pastures to native bottomland hardwood wetlands with tree plantings, enhance 10.4 acres of impounded wetland with bottomland hardwood plantings and to preserve 2,871 linear feet of stream channel and restore 24,721 linear feet of severely incised or impounded stream channel by removing dams, re-contouring, and using natural channel design techniques. Once the work is complete, the bank sponsor has proposed to monitor the mitigation site to ensure that the restoration areas are performing as expected and meeting the performance standards. The bank sponsor, using a conservation easement, will protect the mitigation site.