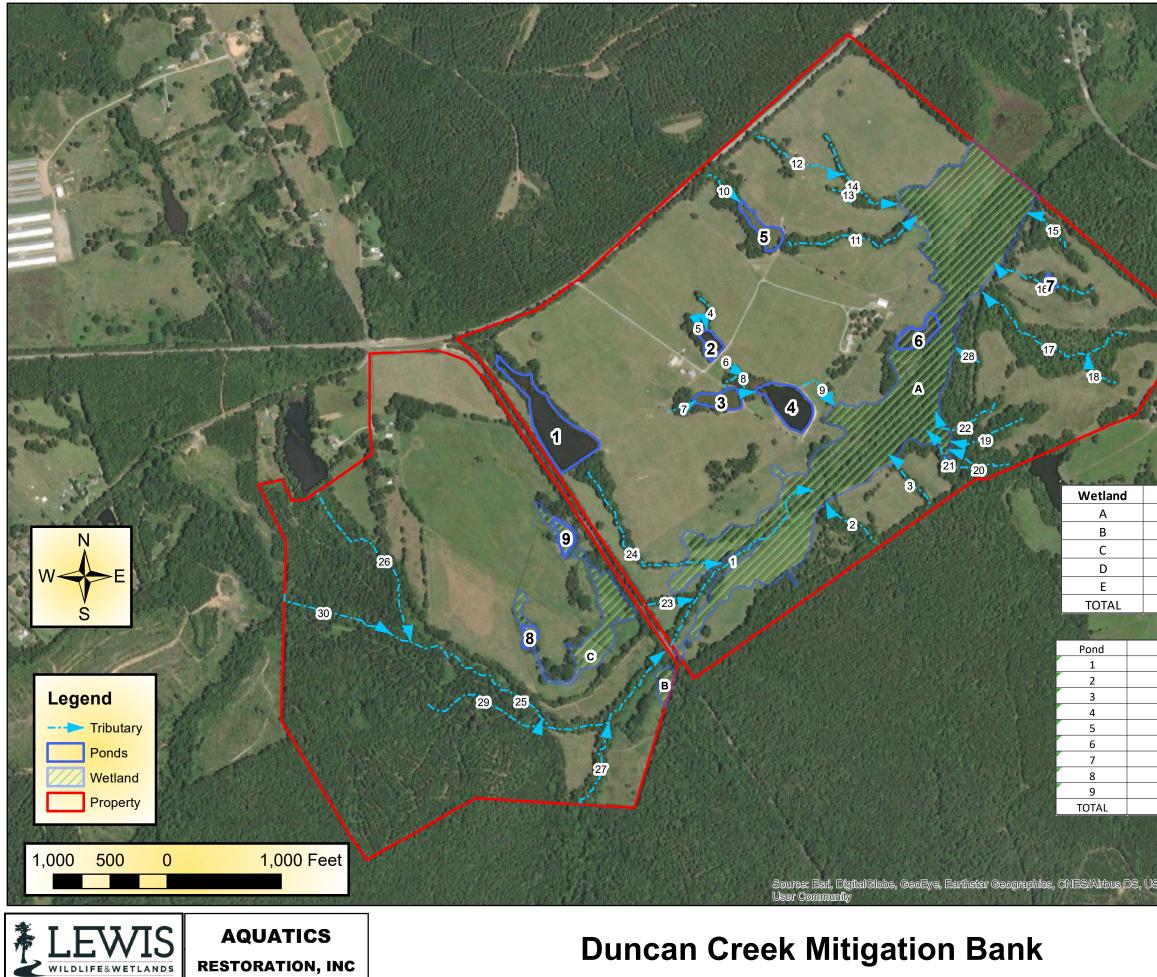

#### 30 Days from the Date of this Notice,

from those interested in the activity and whose interests may be affected by the proposed work.

The proposed project consists of establishing a freshwater stream and wetland mitigation bank in the Broad River watershed (8-digit Hydrologic Unit Code 03050108) in the Piedmont Region. The proposed 232.4 acre mitigation site is adjacent to the Sumter National Forest and consists of 68.4 acres of freshwater wetlands and 27,593 linear feet of stream channels.. According to the Prospectus, The proposal is to preserve 28.5 acres of freshwater wetlands and enhance 29.5 acres by converting pastures to native bottomland hardwood wetlands with tree plantings, enhance 10.4 acres of impounded wetland with bottomland hardwood plantings and to preserve 2,871 linear feet of stream channel and restore 24,721 linear feet of severely incised or impounded stream channel by removing dams, re-contouring, and using natural channel design techniques. Once the work is complete, the bank sponsor has proposed to monitor the mitigation site to ensure that the restoration areas are performing as expected and meeting the performance standards. The bank sponsor, using a conservation easement, will protect the mitigation site.

Duncan Creek Mitigation Bank

**Restoration, Inc.** 

0

1,000 500