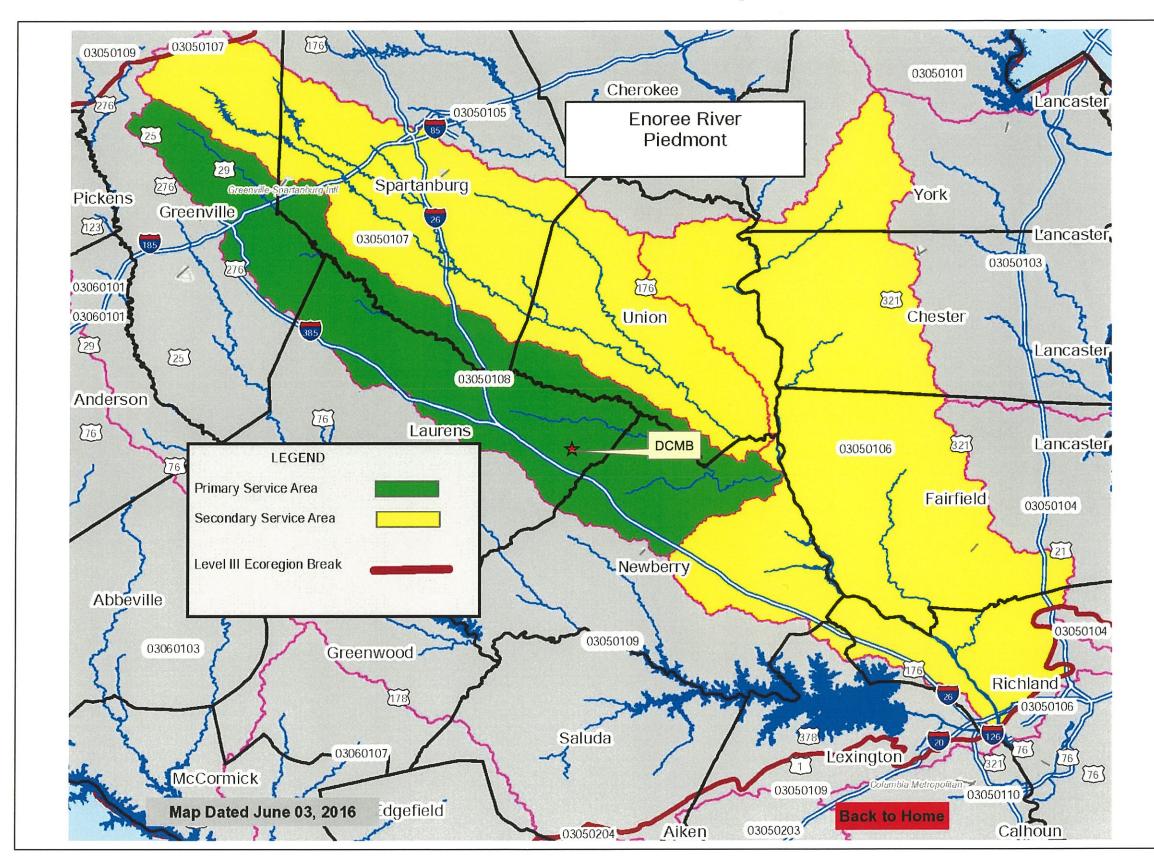

According to the Prospectus, the proposed mitigation bank will provide in-kind compensatory mitigation for authorized impacts to aquatic resources located within the Piedmont ecoregion as shown on the attached Service Area Map. The work required to complete the proposed activities on the mitigation site may be authorized under Nationwide Permit #27 after reviews by the Corps, the South Carolina Department of Health and Environmental Control, and the Interagency Review Team. The mitigation bank site will be protected by the bank sponsor using a conservation easement.

# Service Area Map

**Duncan Creek Mitigation Bank** 

**RESTORATION, INC** 

WILDLIFE&WETLANDS