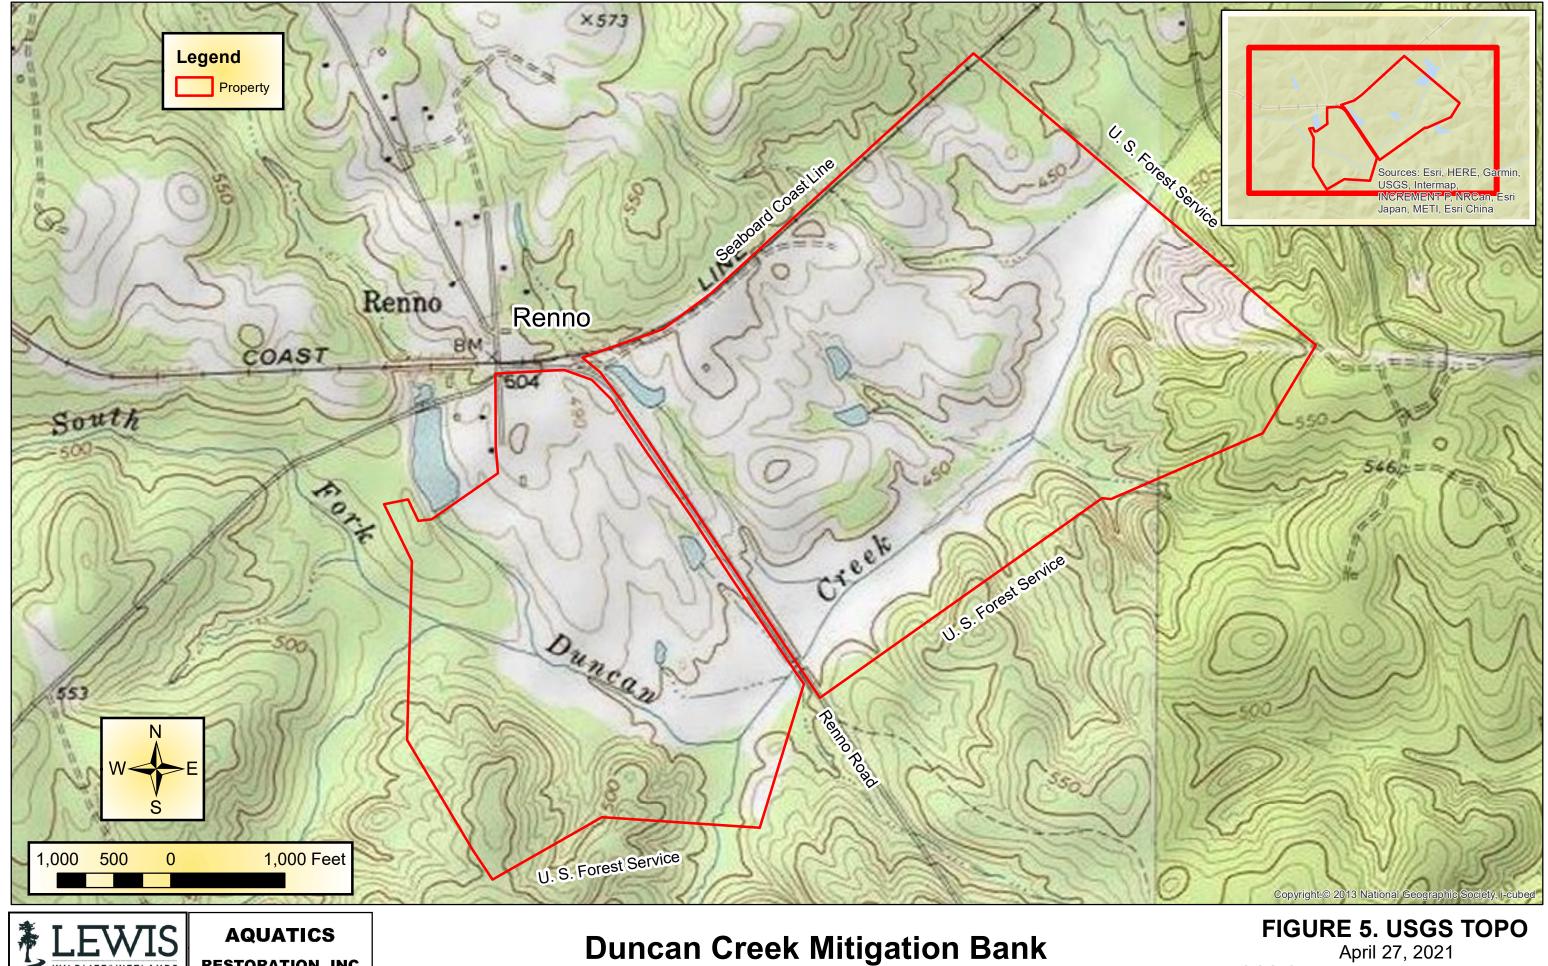

#### South Fork Duncan Creek

at a location along the northeast and southwest sides of Renno Road and southwest of Stomp Springs Road, in Laurens County, South Carolina (Latitude: 34.470963,°, Longitude: -81.75996°), Joanna Newberry West Quadrangle sheet.

#### 30 Days from the Date of this Notice,

from those interested in the activity and whose interests may be affected by the proposed work.

The proposed project consists of establishing a freshwater stream and wetland mitigation bank in the Broad River watershed (8-digit Hydrologic Unit Code 03050108) in the Piedmont Region. The proposed 232.4 acre mitigation site is adjacent to the Sumter National Forest and consists of 68.4 acres of freshwater wetlands and 27,593 linear feet of stream channels.. According to the Prospectus, The proposal is to preserve 28.5 acres of freshwater wetlands and enhance 29.5 acres by converting pastures to native bottomland hardwood wetlands with tree plantings, enhance 10.4 acres of impounded wetland with bottomland hardwood plantings and to preserve 2,871 linear feet of stream channel and restore 24,721 linear feet of severely incised or impounded stream channel by removing dams, re-contouring, and using natural channel design techniques. Once the work is complete, the bank sponsor has proposed to monitor the mitigation site to ensure that the restoration areas are performing as expected and meeting the performance standards. The bank sponsor, using a conservation easement, will protect the mitigation site.