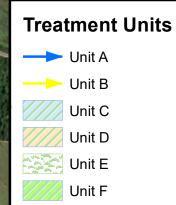

# Treatment Map

| 1000 |      |                               |       |           |
|------|------|-------------------------------|-------|-----------|
|      | Unit | Discription                   | Acres | Linear Ft |
|      | А    | Degraded channels             |       | 20407     |
|      | В    | Impounded channels            |       | 7185      |
|      | С    | Impaired wetland (ditched)    | 22    |           |
|      | D    | Impounded wetlands (no trees) | 10.4  |           |
|      | E    | Stream and wetland buffers    | 200   |           |
|      | F    | Wetland Preservation          | 36.9  |           |
|      |      |                               | 269.3 | 27592     |