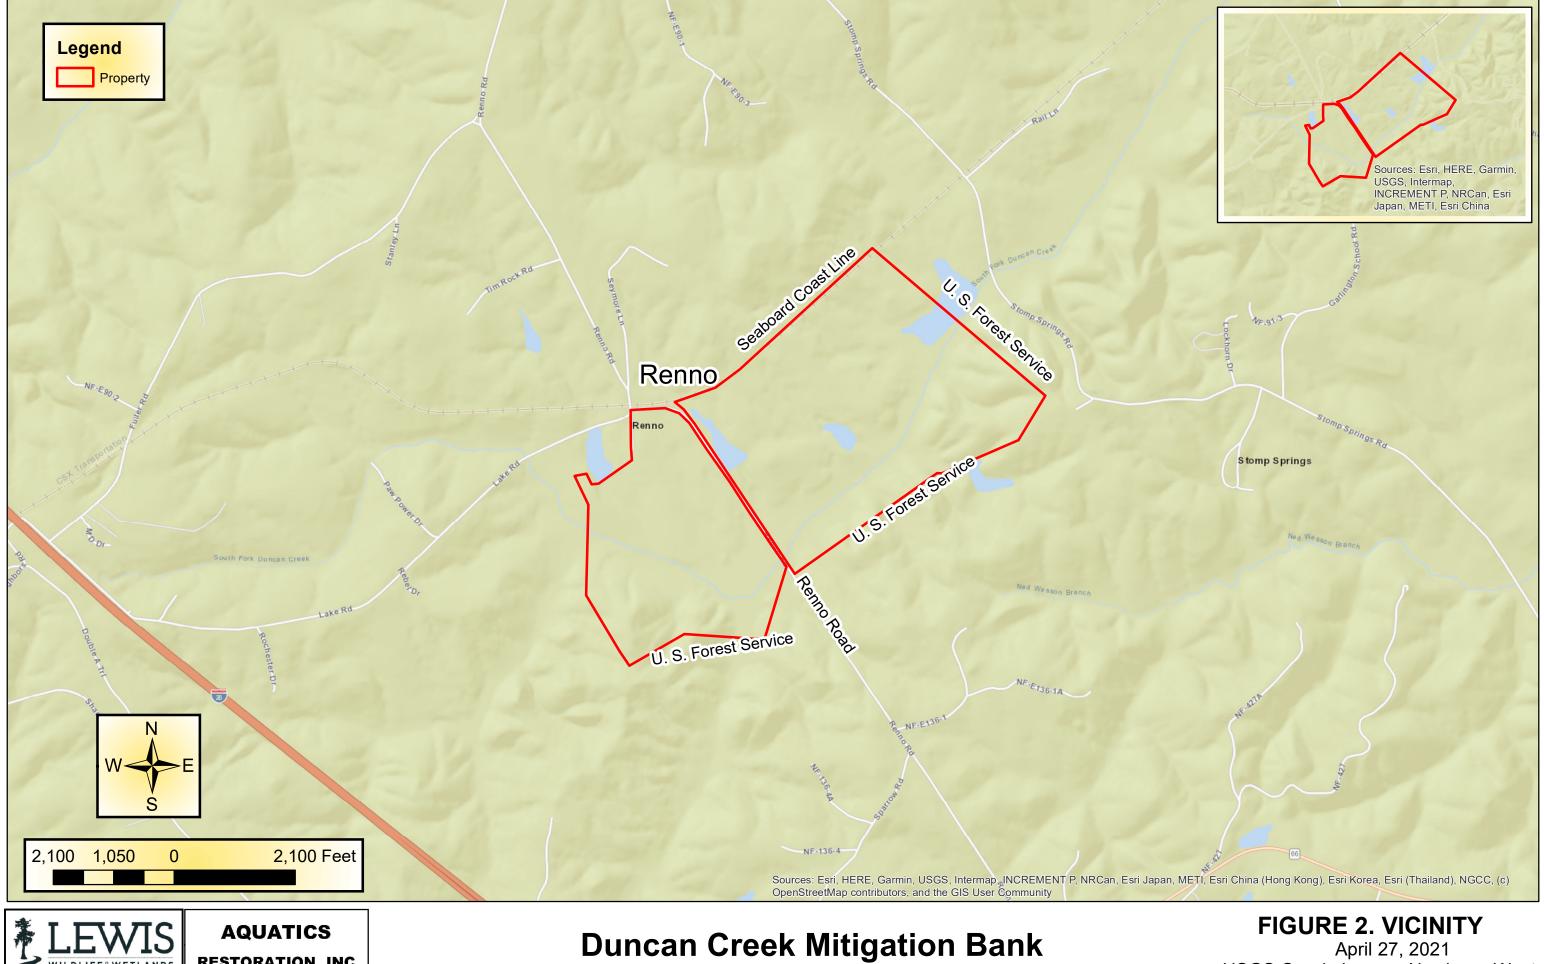

#### South Fork Duncan Creek

at a location along the northeast and southwest sides of Renno Road and southwest of Stomp Springs Road, in Laurens County, South Carolina (Latitude: 34.470963,°, Longitude: -81.75996°), Joanna Newberry West Quadrangle sheet.

#### 30 Days from the Date of this Notice,

from those interested in the activity and whose interests may be affected by the proposed work.

The proposed project consists of establishing a freshwater stream and wetland mitigation bank in the Broad River watershed (8-digit Hydrologic Unit Code 03050108) in the Piedmont Region. The proposed 232.4 acre mitigation site is adjacent to the Sumter National Forest and consists of 68.4 acres of freshwater wetlands and 27,593 linear feet of stream channels.. According to the Prospectus, The proposal is to preserve 28.5 acres of freshwater wetlands and enhance 29.5 acres by converting pastures to native bottomland hardwood wetlands with tree plantings, enhance 10.4 acres of impounded wetland with bottomland hardwood plantings and to preserve 2,871 linear feet of stream channel and restore 24,721 linear feet of severely incised or impounded stream channel by removing dams, re-contouring, and using natural channel design techniques. Once the work is complete, the bank sponsor has proposed to monitor the mitigation site to ensure that the restoration areas are performing as expected and meeting the performance standards. The bank sponsor, using a conservation easement, will protect the mitigation site.